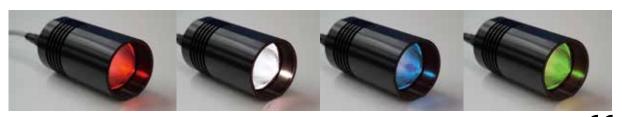

#### Characteristics

- For replacement of halogen
- Long lifetime
- Low power consumption
- High uniformity
- IP67 Compliant

| Model name |             | LED color |
|------------|-------------|-----------|
| HSL-58     | BRD-D300PCL | Red       |
| HSL-58     | SSW-D300PCL | White     |
| HSL-5      | 8BL-D300PCL | Blue      |
| HSL-58     | GR-D300PCL  | Green     |

### Common specifications

| LED color                          | Red, White, Blue, Green                                                    |  |
|------------------------------------|----------------------------------------------------------------------------|--|
| Peak wavelength                    | Red: 645 nm typ., Blue: 470 nm typ., Green: 520 nm typ.                    |  |
| Power consumption                  | 2.8 W max.                                                                 |  |
| Polarity & signal                  | 1: (+), 2: no connection, 3: (-), 4: (R)                                   |  |
| Housing material                   | Aluminum                                                                   |  |
| Cooling method                     | Natural air cooling                                                        |  |
| Recommended LWD                    | 2,000 mm or less                                                           |  |
| Operating temperature and humidity | Temperature: 0 to 40°C,<br>Humidity: 20% to 85%RH (with no condensation)   |  |
| Storage temperature and humidity   | Temperature: -20 to 60°C,<br>Humidity: 20% to 85%RH (with no condensation) |  |
| Weight                             | 400 g                                                                      |  |