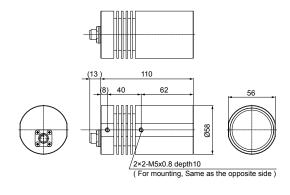

## Dimensions (mm)

### Common specifications

| LED color                          | Red, White, Blue, Green                                                    |  |
|------------------------------------|----------------------------------------------------------------------------|--|
| Peak wavelength                    | Red: 645 nm typ., Blue: 470 nm typ., Green: 520 nm typ.                    |  |
| Power consumption                  | 2.8 W max.                                                                 |  |
| Polarity & signal                  | 1: (+), 2: no connection, 3: (-), 4: (R)                                   |  |
| Housing material                   | Aluminum                                                                   |  |
| Cooling method                     | Natural air cooling                                                        |  |
| Recommended LWD                    | 2,000 mm or less                                                           |  |
| Operating temperature and humidity | Temperature: 0 to 40°C,<br>Humidity: 20% to 85%RH (with no condensation)   |  |
| Storage temperature and humidity   | Temperature: -20 to 60°C,<br>Humidity: 20% to 85%RH (with no condensation) |  |
| Weight                             | 400 g                                                                      |  |