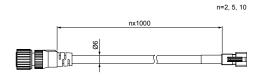

# **HSL-PCL Cable**

| 2 m  | FCB-2-HSL-SM                   |  |
|------|--------------------------------|--|
| 5 m  | FCB-5-HSL-SM                   |  |
|      |                                |  |
| 10 m | FCB-10-HSL-SM                  |  |
| 10 m | FCB-EX10-HSL (Extension cable) |  |

## Dimensions (mm)

Extension cable