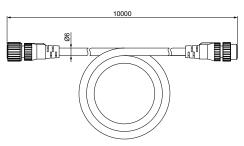

# **HSL-PCL Cable**

| 2 m  | FCB-2-HSL-SM                   |  |
|------|--------------------------------|--|
| 5 m  | FCB-5-HSL-SM                   |  |
|      |                                |  |
| 10 m | FCB-10-HSL-SM                  |  |
| 10 m | FCB-EX10-HSL (Extension cable) |  |

## Dimensions (mm)

Extension cable