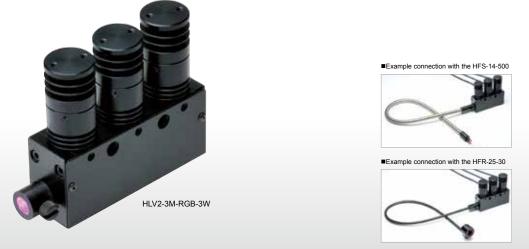

# Micro Fiber Head Dedicated Light Sources HLV2-3M-RGB-3W

Other Products

Micro Fiber Head Product Page ► P.117 HLV2-22-NR-3W series Product Page ► P.119