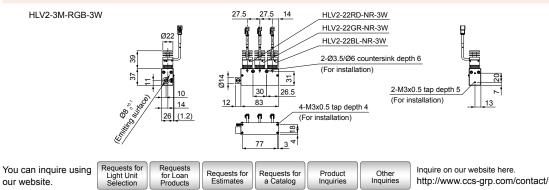

| PJ                           |        |
| LED Properties: Light Spectrum  P.234                                        | Extension Cables P.222 Control Unit Selection Guide P.181 Control U |                   |                 |         | Control Unit Page            | P.185  |
| * The PD3-3024-3 and PD3-5024-3 series are not applicable to these products. |                                                                     |                   |                 |         |                              |        |

The length of the extension cable must be 5 m or less. If you would like to use longer than 5 m, please contact your CCS sales representative. Caution • Branch cables cannot be used. Use the FCB series (straight cable) or the FRCB series (robot cable).

## **Dimensions (mm)**