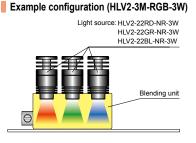

#### Characteristics

The red, blue, and green light illuminated from the dedicated light sources is blended inside this unit, achieving the illumination color perfect for the workpiece. Combine with a micro fiber head to support a wide variety of applications.

## Lineup

| Model name                                                                   | LED color                                                           | Power consumption | Peak wavelength | Options | Recommended<br>Control Units | Weight |
|------------------------------------------------------------------------------|---------------------------------------------------------------------|-------------------|-----------------|---------|------------------------------|--------|
| HLV2-3M-RGB-3W                                                               | Red                                                                 | 8.4 W             | 645 nm          | _       | PD3*                         | 232 g  |
|                                                                              | Green                                                               |                   | 520 nm          |         |                              |        |
|                                                                              | Blue                                                                |                   | 465 nm          |         | PJ                           |        |
| LED Properties: Light Spectrum  P.234                                        | Extension Cables P.222 Control Unit Selection Guide P.181 Control U |                   |                 |         | Control Unit Page            | P.185  |
| * The PD3-3024-3 and PD3-5024-3 series are not applicable to these products. |                                                                     |                   |                 |         |                              |        |