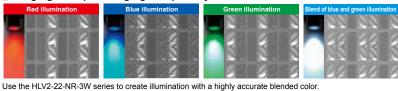

# A full color light source that achieves the illumination color perfect for your workpiece

#### Characteristics

The red, blue, and green light illuminated from the dedicated light sources is blended inside this unit, achieving the illumination color perfect for the workpiece. Combine with a micro fiber head to support a wide variety of applications.

We accept custom orders. Please feel free to inquire.

· Change to format Increase brightnessChange to wavelength, etc.

Imaging example: Imaging of liquid-crystal color filter

Independently adjust the intensity for each color to create exactly the color you want and help improve inspection accuracy