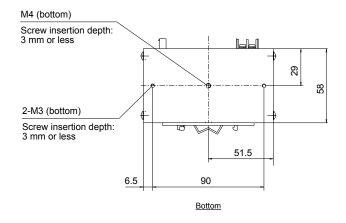

## Dimensions (mm)

\* Remove the DIN rail bracket to find the hole.

CC-PJ-0707 PSCC series PSB3-30024 Lens Filters Diffusion Plates Polarization Plates

Light Control Films Brackets Other

Extension Cables

ő