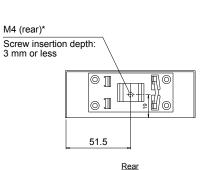

## Dimensions (mm)

\* Remove the DIN rail bracket to find the hole.

CC-PJ-0707 PSCC series PSB3-30024 Lens Filters Diffusion Plates Polarization Plates

Light Control Films Brackets Other

Extension Cables

ő