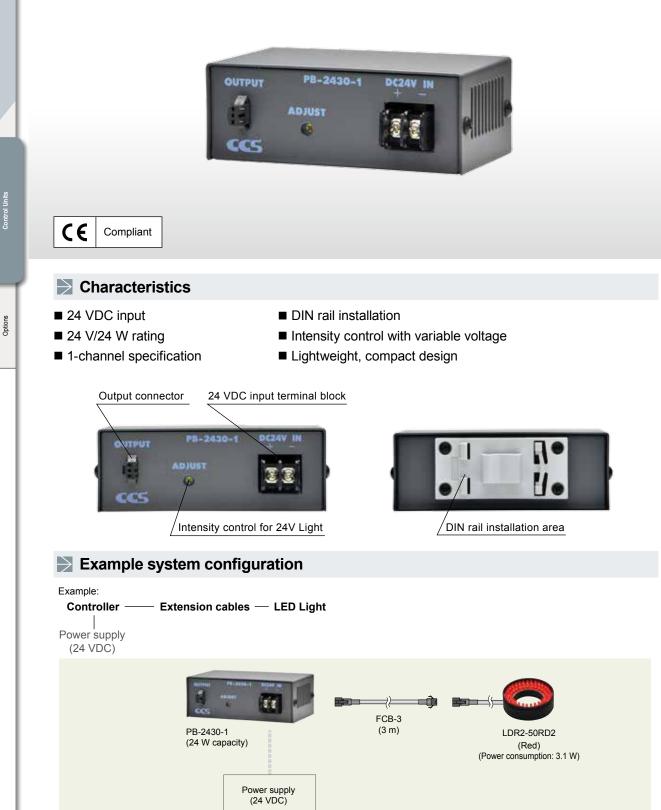

## Analog Controller PB-2430-1

Low-price DC Input Controller contributing to cost reductions

We have various materials.

PDF Drawings Instruction Guides Product Fliers Imaging Samples Data Sheets Examples of Custom Ordered Products

## Specifications

| Model                                                                  | PB-2430-1                                                                           |
|------------------------------------------------------------------------|-------------------------------------------------------------------------------------|
| Lighting method                                                        | Constant lighting                                                                   |
| Drive method                                                           | Constant-voltage system                                                             |
| Light control method                                                   | Variable voltage control                                                            |
| No. of channels                                                        | One channel                                                                         |
| Applicable illumination (rating)                                       | 24 V 24 W                                                                           |
| Over current protection                                                | Built in (input section, with poly-switch), 5.0 A, 20°C during continuous operation |
| Input voltage (rating)                                                 | 24 VDC                                                                              |
| Input voltage (range)                                                  | 21.6 to 26.4 VDC                                                                    |
| Power consumption (typ.)                                               | 30 W                                                                                |
| Output voltage (range)                                                 | 15.0 to 23.0 VDC (±10%) (for 24 VDC input)                                          |
| Insulation resistance, dielectric strength<br>(Input/output - housing) | 50 VDC, 20 MΩ min.<br>250 VAC for one minute 1 mA cutoff current                    |
| Operating temperature and humidity                                     | Temperature: 0 to 40°C, Humidity: 20 to 85% RH (No condensation)                    |
| Storage temperature and humidity                                       | Temperature: -20 to 60°C, Humidity: 20 to 85% RH (No condensation)                  |
| Cooling method                                                         | Natural air cooling                                                                 |
| CE marking                                                             | EMC standard: Complies with EN61000-6-2, EN61000-6-4                                |
| Environmental regulation                                               | RoHS compliant                                                                      |
| Input connector                                                        | Input terminal block, use M3 screws with 7.62 mm pitch                              |
| Output connector                                                       | SMP-03V-BC (JST)                                                                    |
| Material, coating, surface processing                                  | Steel plate, Thickness: 1.0, N3, Matt finish                                        |
| Weight                                                                 | 270 g                                                                               |