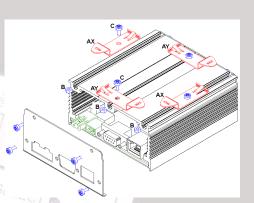

### PP706 – DIN Rail Mounting Kit for RT Range Controllers

| Pack Contents |             |          |
|---------------|-------------|----------|
| Description   | Drawing Ref | Quantity |
| Mounting Clip | Α           | 2        |
| M3 Nut        | В           | 2        |
| M3×6mm screw  | С           | 2        |

required, a pair of metal clips is used for each (AX or AY). Slide nuts (B) into the appropriate slots by means of the cut-outs in one of the end panels. Screws (C) are passed through mounting clips (A)

Select the orientation

- and into slot nuts (B). Position the loose assemblies as required and tighten the screws.
- screws. Each mounting bracket 'A' is fixed to the unit using an M3x6mm countersunk screw 'A', as shown