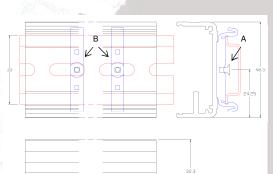

# PP703 – DIN Rail Mounting Kit for CC320

| Pack Contents            |             |          |
|--------------------------|-------------|----------|
| Description              | Drawing Ref | Quantity |
| Mounting Bracket         | В           | 2        |
| M3×5mm Countersunk screw | А           | 2        |

Dimensional Information The illustration here shows a CC320 mounted on a standard 'top hat' (35mm x 7.5mm) symmetric DIN rail.

Installation Each plastic mounting bracket 'B' is fixed to the unit using an M3x5mm countersunk screw 'A', as shown