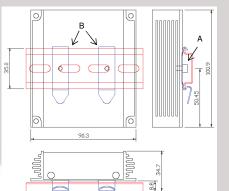

## PP701 – DIN Rail Mounting Kit for PP520

Check the user manual for heatsinking requirements. Some high power applications require the PP520 to be panel mounted.

Pack Contents

| Pack Contents       |               |          |
|---------------------|---------------|----------|
| Description         | Drawing Ref 🕖 | Quantity |
| Mounting Bracket    | B 😒           | 2        |
| M4×6mm Socket screw | A / A         | 2        |
|                     |               |          |

Dimensional Information The illustration here shows a PP520 mounted on a standard 'top hat' (35mm x 7.5mm) symmetric DIN rail.

 Installation
Each metal mounting bracket 'B' is fixed to the unit using an M4x6mm socket cap screw 'A', as shown