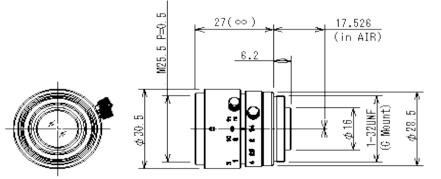

## **219HB**

- High Resolution Lens
- Higher Close Up Capability
- ultra low distorsion
- Compact Design

| P/N                                      |       | 219HB                  |
|------------------------------------------|-------|------------------------|
| Imager size                              |       | 2/3"                   |
| Mount                                    |       | C-Mount                |
| Focal length                             |       | 8mm                    |
| Aperture                                 |       | F/ 1.4                 |
| Angle of View<br>(horizontal x vertical) | 2/3″  | 59.3° x 45.2°          |
|                                          | 1/2″  | 43.6° x 33.1°          |
|                                          | 1/3″  | 33.1° x 25.0°          |
| Focusing range                           |       | 0.26m - ∞              |
| Operation                                | Focus | Manual w/lock          |
|                                          | Iris  | Manual w/lock          |
| Filter size                              |       | M25.5mm P=0.5mm        |
| Back focus (in air)                      |       | 11.66mm                |
| Exit Pupil Position                      |       | -63.5mm                |
| Optical Construction                     |       | 6 groups / 7 elements  |
| Distortion                               |       | -2.58% (distance 0.5m) |
| Optical Overall Length                   |       | 27.00mm                |
| Maximum Diameter                         |       | 30.5mm                 |
| Weight                                   |       | 48g                    |
| Operating Temperature                    |       | -10 ~ 45°C             |
|                                          |       |                        |