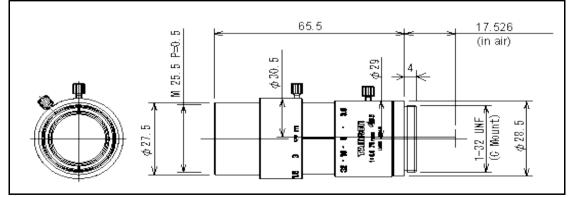

## 1A1HB

- High Resolution Lens
- Higher Close Up Capability
- ultra low distorsion
- Compact Design

| P/N                                      |       | 1A1HB                 |
|------------------------------------------|-------|-----------------------|
| Imager size                              |       | 2/3"                  |
| Mount                                    |       | C-Mount               |
| Focal length                             |       | 75mm                  |
| Aperture                                 |       | F/ 3.9                |
| Angle of View<br>(horizontal x vertical) | 2/3″  | 6.90° x 5.2°          |
|                                          | 1/2″  | 5.0° x 3.5°           |
|                                          | 1/3″  | 3.5° x 2.5°           |
| Focusing range                           |       | 0.5m - ∞              |
| Operation                                | Focus | Manual w/lock         |
|                                          | Iris  | Manual w/lock         |
| Filter size                              |       | M25.5mm P=0.5mm       |
| Back focus (in air)                      |       | 27.12mm               |
| Exit Pupil Position                      |       | -41.42mm              |
| Optical Construction                     |       | 4 groups / 4 elements |
| Distortion                               |       | 0.08% (distance 0.5m) |
| Optical Overall Length                   |       | 65.5mm                |
| Maximum Diameter                         |       | 27.5mm                |
| Weight                                   |       | 68g                   |
| Operating Temperature                    |       | -10 ~ 70°C            |
|                                          |       |                       |