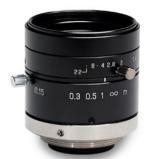

## 23FM16SP

- Lens for Mega-Pixel Cameras
- Higher Close Up Capability
- ultra low distorsion
- Compact Design

| P/N                                   |       | 23FM16SP              |
|---------------------------------------|-------|-----------------------|
| Imager size                           |       | 2/3″                  |
| Mount                                 |       | C-Mount               |
| Focal length                          |       | 16mm                  |
| Aperture                              |       | F/ 1.4                |
| Angle of View (horizontal x vertical) | 2/3"  | 30.9° x 23.4°         |
|                                       | 1/2"  | 22.7° x 17.1°         |
|                                       | 1/3"  | 17.1° x 12.9°         |
| Focusing range                        |       | 0.15m - ∞             |
| Operation                             | Focus | Manual w/lock         |
|                                       | Iris  | Manual w/lock         |
| Filter size                           |       | M30.5mm P=0.5mm       |
| Back focus (in air)                   |       | 11.54mm               |
| Exit Pupil Position                   |       | -145.7mm              |
| Optical Construction                  |       | 7 groups / 8 elements |
| Distortion                            |       | 0.03% (distance 0.5m) |
| Optical Overall Length                |       | 34.04mm               |
| Maximum Diameter                      |       | 34mm                  |
| Weight                                |       | 80g                   |
| Operating Temperature                 |       | -10 ∼ 60°C            |
|                                       |       |                       |