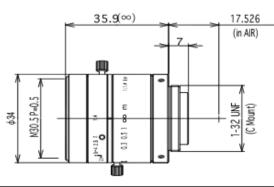

## 23FM16SP

- Lens for Mega-Pixel Cameras
- Higher Close Up Capability
- ultra low distorsion
- Compact Design

| P/N                                   |       | 23FM16SP              |
|---------------------------------------|-------|-----------------------|
| Imager size                           |       | 2/3″                  |
| Mount                                 |       | C-Mount               |
| Focal length                          |       | 16mm                  |
| Aperture                              |       | F/ 1.4                |
| Angle of View (horizontal x vertical) | 2/3"  | 30.9° x 23.4°         |
|                                       | 1/2"  | 22.7° x 17.1°         |
|                                       | 1/3"  | 17.1° x 12.9°         |
| Focusing range                        |       | 0.15m - ∞             |
| Operation                             | Focus | Manual w/lock         |
|                                       | Iris  | Manual w/lock         |
| Filter size                           |       | M30.5mm P=0.5mm       |
| Back focus (in air)                   |       | 11.54mm               |
| Exit Pupil Position                   |       | -145.7mm              |
| Optical Construction                  |       | 7 groups / 8 elements |
| Distortion                            |       | 0.03% (distance 0.5m) |
| Optical Overall Length                |       | 34.04mm               |
| Maximum Diameter                      |       | 34mm                  |
| Weight                                |       | 80g                   |
| Operating Temperature                 |       | -10 ∼ 60°C            |
|                                       |       |                       |